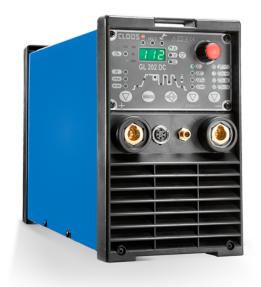

## **QINEO GL 202 DC**

## TIG DC welding power source up to 140 ampere for manual welding

With their excellent price and performance ratio and their outstanding process functions you can use the QINEO GL-202 TIG Inverter welding power source for a wide range of applications. The welding power source is perfectly suited for onsite applications and repair welding in workshops. The high tolerance to mains voltage fluctuations guarantees best welding results with long cable lengths and when operating on a generator. The QINEO GL-202 is equipped for gas-cooled TIG welding torches as standard.

- Excellent price and performance ratio
- High welding capacity on 1- or 3-phase mains
- Safe arc ignition: Matched start parameters for best ignition conditions
- Suitable for MMA welding: Optimum flow behaviour and more protection due to VoltageReduceControl
- Optimum power and weight ratio The powerful but light partner - everywhere
- Everything at a glance: A clear operating panel for easy handling
- Robust construction: High level of stability of the devices

## QINEO GL 202 DC

| Technical Data                 |                         |
|--------------------------------|-------------------------|
| Welding current                | 5 A - 200 A             |
| Welding current 30% duty cycle | 200 A                   |
| Welding current 100% duty cycl | 130 A                   |
| Open circuit voltage           | 83 V                    |
| Mains voltage                  | 230 V                   |
| Connection cable               | 3 x 2,5 mm <sup>2</sup> |
| Mains protection/230V          | 16 A - 230 V            |
| Type of protection             | IP 23 S                 |
| Dimensions (L/W/H) compact uni | 400 x 160 x 260 mm      |
| Weight compact unit            | 9.8 kg                  |