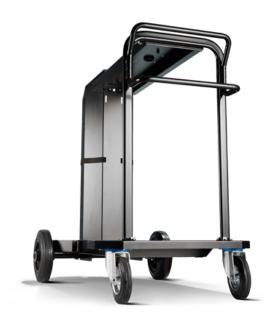

# Carriage for the QINEO GL/GLW322-502 TIG welding power source

If you use the QINEO for manual welding at different locations, the stable mounting carriage with large wheel diameters and a mounted holder for a shielding gas cylinder is ideal. Cooling module and inverter power unit are picked up and can be moved safely and easily over long distances and uneven floors. If the type of application of the QINEO changes, it can be quickly and easily switched to a platform that corresponds to the type of application.

- Stable mounting platform for moving the QINEO on uneven floors
- Tilt-proof mounting of a shielding gas cylinder with deep bottom for an easy change