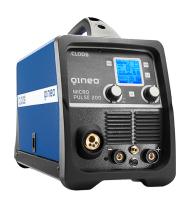

### **QINEO Micro Pulse 200 C**

## Portable MIG/MAG welding power source up to 200 ampere for manual welding

The portable, infinitely adjustable MIG/MAG welding machines QINEO Micro are easy to handle, flexible in use and powerful in performance. The synergy-based welding machines are designed for precision work with high-quality results. You will be impressed by the optimum power and weight ratio of the QINEO Micro. The handy welding power sources can be quickly and easily installed by the welder on any welding or construction site, when repairing vehicles or for industrial use.

## **QINEO Micro Pulse 200 C**

| Technical Data                 |                               |
|--------------------------------|-------------------------------|
| Construction form              | Portable, internal wire drive |
| Welding current                | 5 A - 200 A                   |
| Welding current 100% duty cycl | 140 A                         |
| Open circuit voltage           | 65 V                          |
| Mains voltage                  | 230 V                         |
| Connection cable               | 3 x 2,5 mm²                   |
| Mains protection/230V          | 25 A - 230 V                  |
| Type of protection             | IP 23 S                       |
| Insulation class               | н                             |
| Type of cooling                | F                             |
| Dimensions (L/W/H) compact uni | 500 x 280 x 420 mm            |
| Weight compact unit            | 17 kg                         |