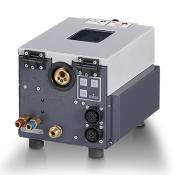

### **QINEO QN-WD-AR**

# Strong 4-roller wire drive unit to be mounted to a welding robot

The robust compact wire drive unit is designed for the use at the welding robot. It has a stable, protective housing that accommodates the drive motor as well as its controller and power transmission mechanics. The precise 4-quadrant controller and high motor power ensure optimum traction and accuracy of the wire feed. Large roller diameters give the wire drive a high traction. This guarantees optimum ignition properties and a consistently high weld quality.

- Excellent welding results due to a powerful and slip-free wire feed
- Precise motor controller ensures optimum ignition properties and a stable arc
- High-quality components guarantee maximum availability
- Stable, compact metal housing protects all relevant parts from external influences

## **QINEO QN-WD-AR**

| Technical Data    |                     |
|-------------------|---------------------|
| Construction form | External wire drive |
| Wire feed speed   | max. 30 m/min       |
| Dimensions L/W/H  | 320/200/200 mm      |
| Weight            | 7.5 kg              |
| Wire diameter     | 0.8 - 2.0 mm        |